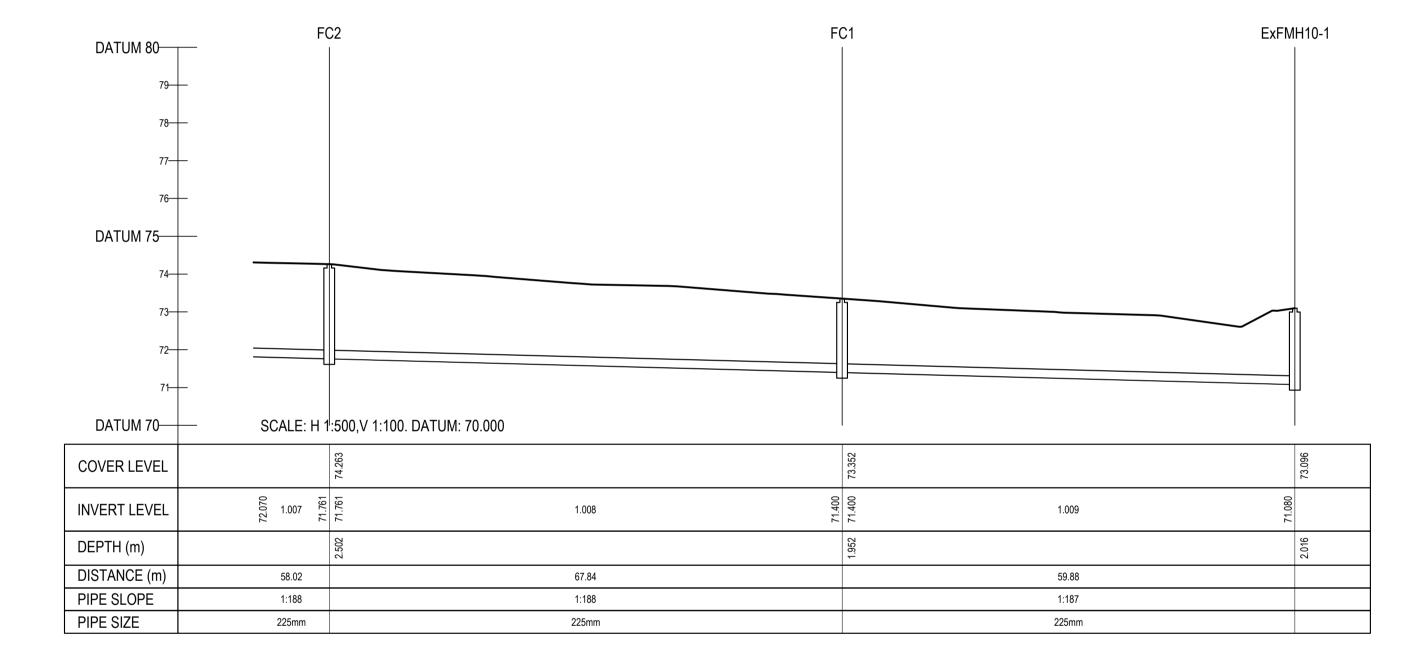

RESIDENTIAL DEVELOPMENT HOLLYSTOWN

LONGITUDINAL SECTIONS THROUGH FOUL SEWER SHEET 7

GLENVEAGH HOMES LIMITED

| designed by | author   | scale            | sheet size |
|-------------|----------|------------------|------------|
| BCM         | GMC      | H 1:500, V 1:100 | A1         |
| drawing no. | revision |                  |            |
| 170182      | P01      |                  |            |