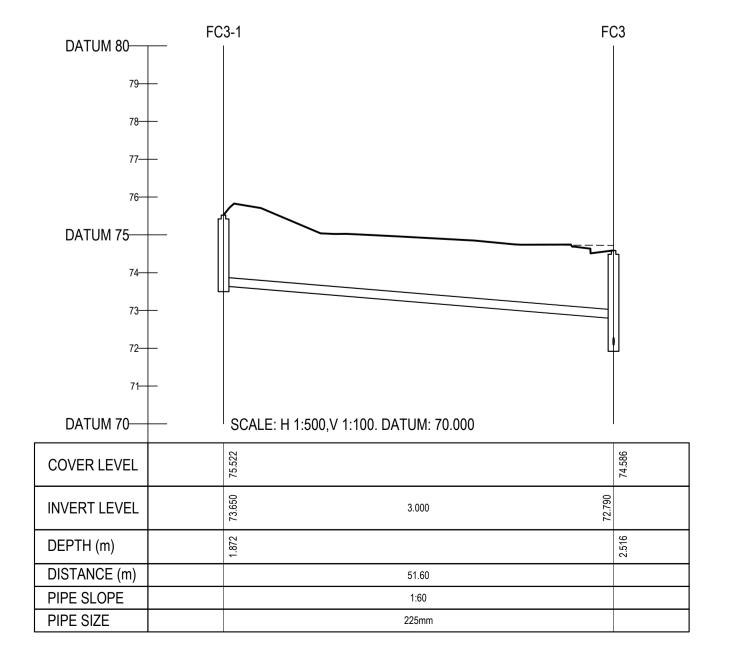

RESIDENTIAL DEVELOPMENT HOLLYSTOWN

LONGITUDINAL SECTIONS THROUGH FOUL SEWER SHEET 7

GLENVEAGH HOMES LIMITED

| designed by | author   | scale            | sheet size |
|-------------|----------|------------------|------------|
| BCM         | GMC      | H 1:500, V 1:100 | A1         |
| drawing no. | revision |                  |            |
| 170182      | P01      |                  |            |