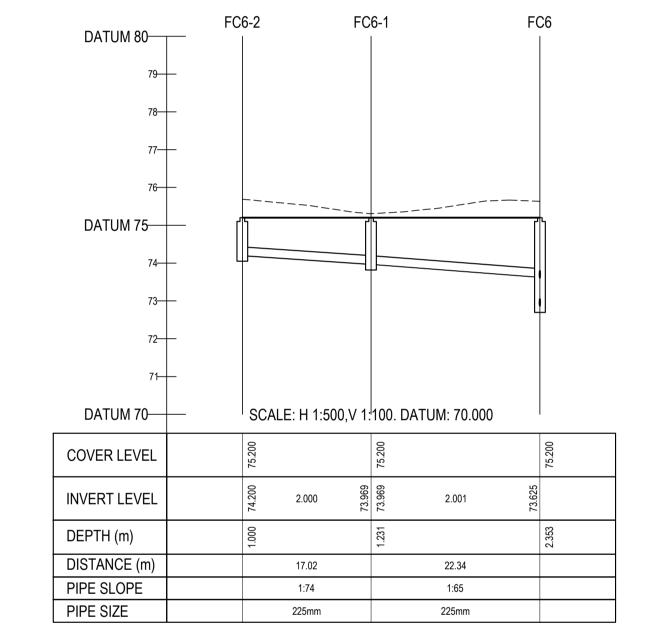

RESIDENTIAL DEVELOPMENT HOLLYSTOWN

LONGITUDINAL SECTIONS THROUGH FOUL SEWER SHEET 7

GLENVEAGH HOMES LIMITED

| designed by | author   | scale            | sheet size |
|-------------|----------|------------------|------------|
| BCM         | GMC      | H 1:500, V 1:100 | A1         |
| drawing no. | revision |                  |            |
| 170182      | P01      |                  |            |