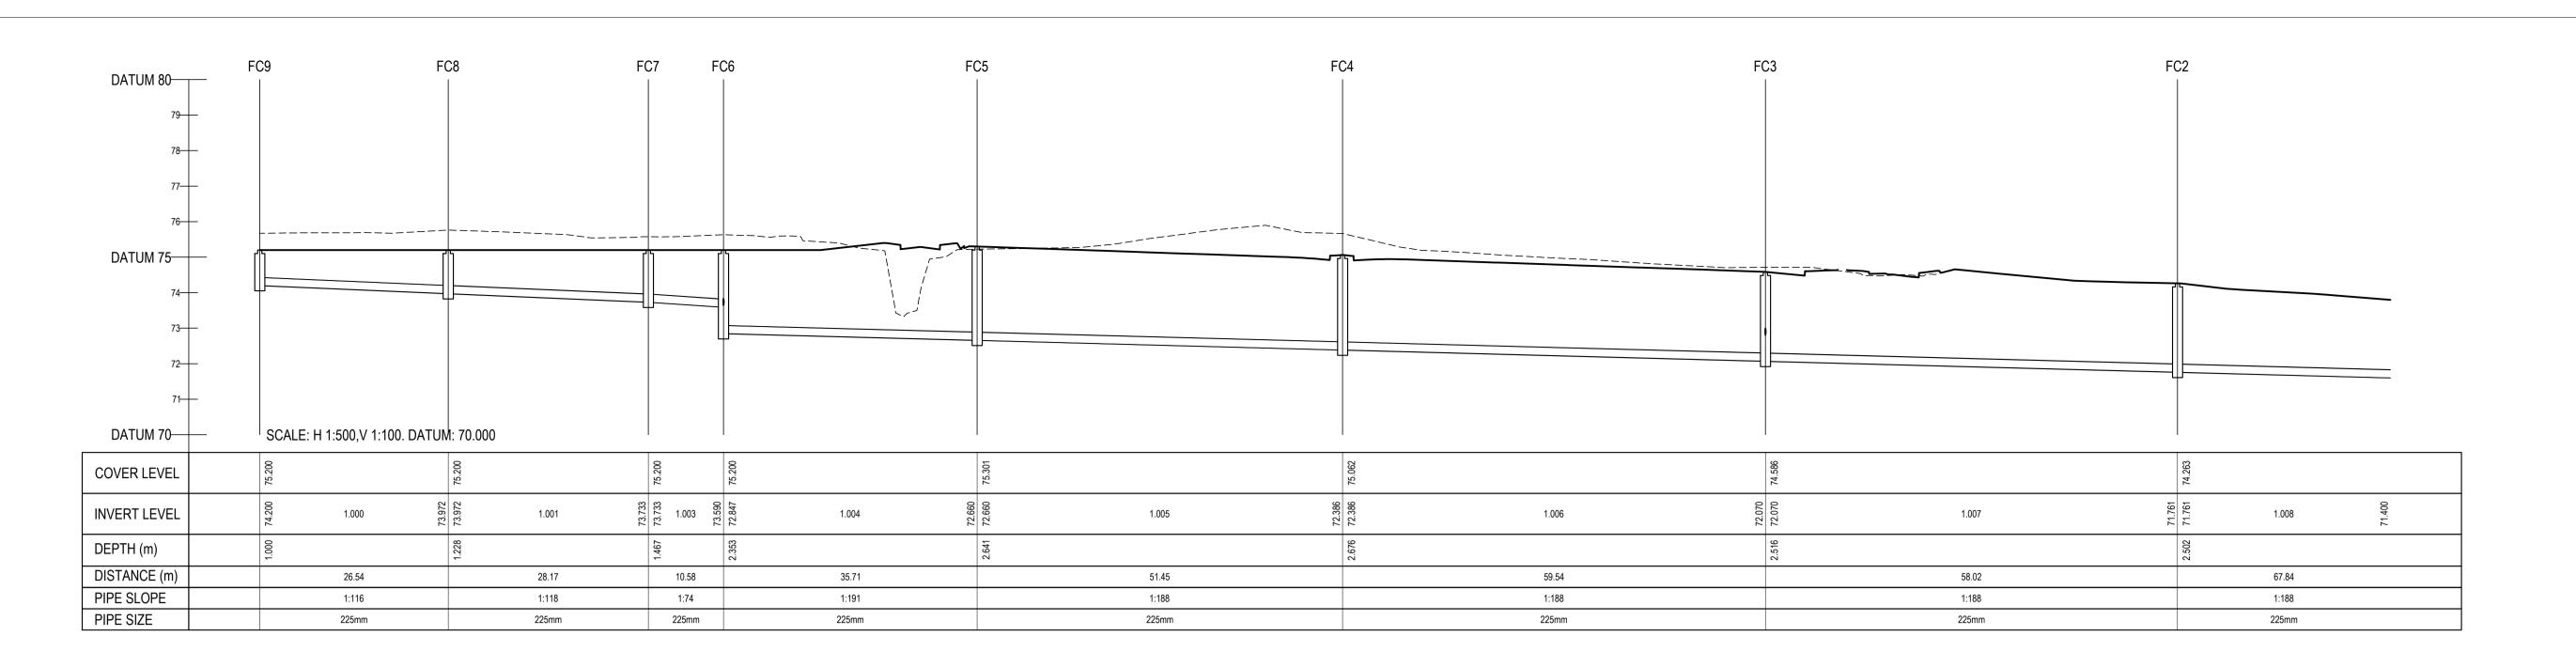

RESIDENTIAL DEVELOPMENT HOLLYSTOWN

LONGITUDINAL SECTIONS THROUGH FOUL SEWER SHEET 7

GLENVEAGH HOMES LIMITED

| designed by | author   | scale            | sheet size |
|-------------|----------|------------------|------------|
| BCM         | GMC      | H 1:500, V 1:100 | A1         |
| drawing no. | revision |                  |            |
| 170182      | P01      |                  |            |